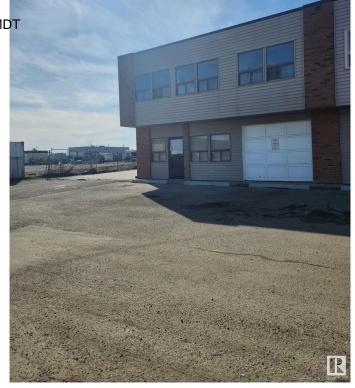

### \$400,000

0 Bedroom, 0.00 Bathroom, Industrial on 0.00 Acres

Winterburn Industrial Area East, Edmonton, AB

"Civil Enforcement Sale" property only for sale in this Commercial Condo being sold and to be accepted by buyer "Sight Unseen, Where-Is, As-Is". The property is purported to roughly 3400 square feet with a 2nd floor mezzanine that has 2 offices. Currently operated as a mechanic shop and condo fee's are estimated at roughly \$350/mth. Seller makes no warranties or representations on any details provided. All information and measurements have been obtained from the Tax Assessment, old MLS, a recent Appraisal and/or assumed, and could not be confirmed. "The measurements represented do not imply they are in accordance with the Residential Measurement Standard in Alberta". There is NO ACCESS to the property, drive-by's only and please respect the Owner's situation.