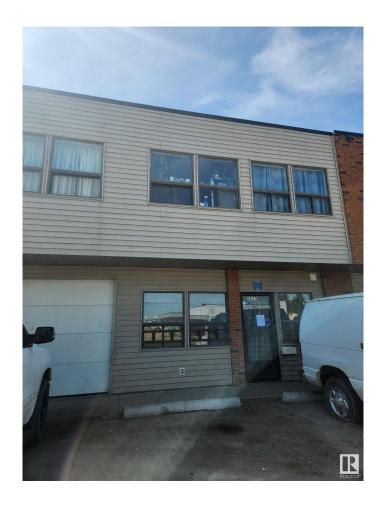

### \$400,000

0 Bedroom, 0.00 Bathroom, Industrial on 0.00 Acres

Winterburn Industrial Area East, Edmonton, AB

"Civil Enforcement Sale" property only for sale in this Commercial Condo being sold and to be accepted by buyer "Sight Unseen, Where-Is, As-Is". The property is purported to roughly 3400 square feet with a 2nd floor mezzanine that has 2 offices. Currently operated as a mechanic shop and condo fee's are estimated at roughly \$350/mth. Seller makes no warranties or representations on any details provided. All information and measurements have been obtained from the Tax Assessment, old MLS, a recent Appraisal and/or assumed, and could not be confirmed. "The measurements represented do not imply they are in accordance with the Residential Measurement Standard in Alberta". There is NO ACCESS to the property, drive-by's only and please respect the Owner's situation.

Built in 1978

## **Community Information**

Address 21123 108 Avenue

Area Edmonton

Subdivision Winterburn Industrial Area Ea

City Edmonton
County ALBERTA

Province AB

Postal Code T5S 1X3