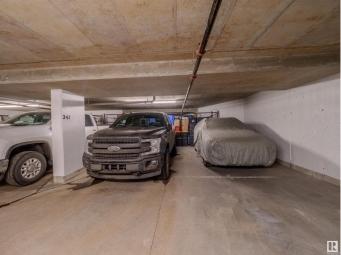

## \$55,000

0 Bedroom, 0.00 Bathroom, Condo / Townhouse on 0.00 Acres

Magrath Heights, Edmonton, AB

what I would say is the best spots in the house....DOUBLE UNDERGROUND STALLS with MASSIVE STORAGE CAGE BEHIND! END STALL! THAT IS RIGHT THERE IS 2 SPOTS...RARE AND READY TO GO!!! you have your gorgeous condo.. now you can have your parking / storage too!

## Amenities

Parking Heated, Over Sized, Parkade, Underground, See Remarks