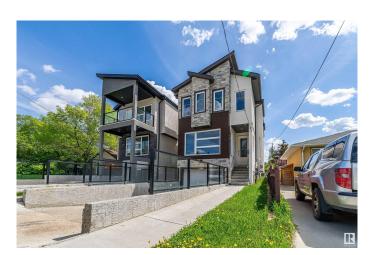

# \$758,880 - 10909 60 Avenue, Edmonton

MLS® #E4438448

#### \$758,880

4 Bedroom, 3.50 Bathroom, 2,067 sqft Single Family on 0.00 Acres

Pleasantview (Edmonton), Edmonton, AB

Welcome to this beautifully upgraded home located just minutes from University of Alberta! This spacious and sun-filled property features 3 bedrooms and 2.5 bathrooms upstairs, perfect blend of comfort and convenience for your family. The separate entrance basement is fully finished with 1 bedroom, 1 bathroom, and a second kitchen, making it perfect for in-laws, or guest accommodation. Enjoy modern renovations throughout, a move-in-ready condition, and excellent transit access. Whether you're looking for a place to call home or a smart investment opportunity, this home has it all. Don't miss outâ€"just move in and start enjoying!

Year Built 2018

Type Single Family

Sub-Type Detached Single Family

Style 2 Storey
Status Active

## **Community Information**

Address 10909 60 Avenue

Area Edmonton

Subdivision Pleasantview (Edmonton)

City Edmonton
County ALBERTA

Province AB

Postal Code T6H 1H8

#### **Exterior**

Exterior Wood, Stone, Stucco

Exterior Features Fenced, Public Transportation, Schools

Roof Asphalt Shingles

Construction Wood, Stone, Stucco
Foundation Concrete Perimeter