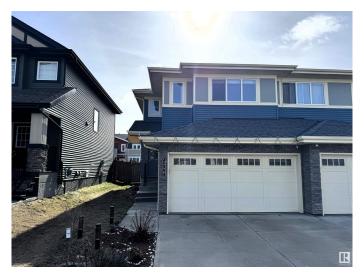

# \$499.900

3 Bedroom, 3.50 Bathroom, 1,628 sqft Single Family on 0.00 Acres

Walker, Edmonton, AB

Beautifully maintained 2016-built home boasting a modern open-concept kitchen with ceiling-height cabinetry, quartz countertops, and premium stainless steel appliances. This spacious residence features 3 large bedrooms, 3.5 bathrooms, and a sunlit bonus room with expansive windows. The fully finished basement includes a second kitchenâ€"perfect for extended family or hosting guests. Enjoy outdoor living with a charming backyard complete with a gazebo.

# **Amenities**

Amenities Hot Water Natural Gas, No Animal Home, No Smoking Home

Parking Double Garage Attached

## **Exterior**

Exterior Wood, Vinyl

Exterior Features Fenced, Landscaped, Public Transportation, Schools

Roof Asphalt Shingles

Construction Wood, Vinyl

Foundation Concrete Perimeter