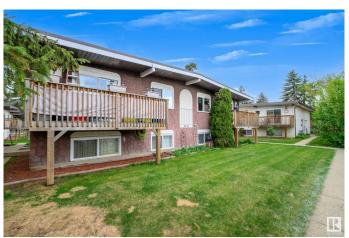

# \$147,000

2 Bedroom, 1.00 Bathroom, 502 sqft Condo / Townhouse on 0.00 Acres

Evansdale, Edmonton, AB

GREAT VALUE in this well maintained two bedroom townhome. Large kitchen with view to living room. All of this is brightened by the large windows. Upper (main ) floor includes 4 pce bathroom and laundry room. Bilevel design allows large windows in the lower level for the bedrooms. Lower level also includes the laundry room. Enjoy your own deck and parking stall which is steps away from your door. Enjoy the great Dickensfield location and access to all amenities including schools, shopping, public transportation. Enjoy comfortable lifestyle and awesome value.

# **Amenities**

Amenities Deck, No Smoking Home

Parking Stall

#### **Exterior**

Exterior Wood, Stucco

Exterior Features Flat Site, Low Maintenance Landscape, Playground Nearby, Public

Transportation, Schools, Shopping Nearby, See Remarks

Roof Asphalt Shingles

Construction Wood, Stucco