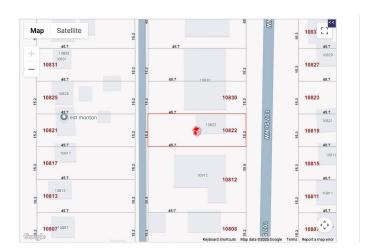

## **Community Information**

Address 10822 107 Street

Area Edmonton

Subdivision Central Mcdougall

City Edmonton

County ALBERTA

Province AB

Postal Code T5H 2Z3

### **Exterior**

Exterior Features Level Land, Public Transportation, Shopping Nearby, See Remarks