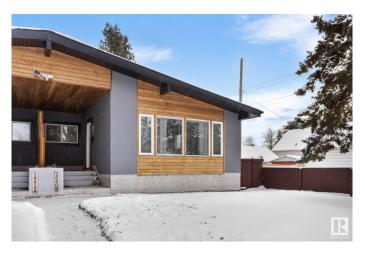

### \$379,000

3 Bedroom, 1.00 Bathroom, 1,145 sqft Single Family on 0.00 Acres

Grovenor, Edmonton, AB

Welcome to this impeccably maintained half duplex, perfectly positioned in one of Edmonton's most desirable mature communities. Just minutes from Freson Bros and the upscale amenities of West Blockâ€"think boutique cafés, acclaimed restaurants, and lifestyle conveniencesâ€"this home offers an elevated urban experience. Commuting is effortless with the University of Alberta only 8 minutes away and the future Valley Line LRT station a 10-minute walk. Whether you're a professional, student, or savvy investor, the location speaks for itself. Stylish, strategic, and situated for success.

# **Essential Information**

MLS® # E4437774 Price \$379,000

Bedrooms 3 Bathrooms 1.00

Full Baths 1

Square Footage 1,145 Acres 0.00 Year Built 1971

Type Single Family
Sub-Type Half Duplex
Style Bungalow

Status Active