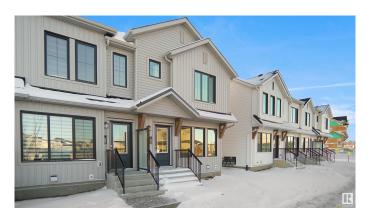

#### \$314,998

2 Bedroom, 2.50 Bathroom, 922 sqft Condo / Townhouse on 0.00 Acres

Secord, Edmonton, AB

Welcome to Secord Promenade. This brand new townhouse unit the "Willow― Built by StreetSide Developments and is located in one of Edmonton's newest premier west end communities of Secord. With almost 930 square Feet, it comes with front yard landscaping and a single over sized parking pad, this opportunity is perfect for a young family or young couple. Your main floor is complete with upgrade luxury Vinyl Plank flooring throughout the great room and the kitchen. The main entrance/ main floor has a good sized Laundry room and a powder room. Highlighted in your new kitchen are upgraded cabinets, upgraded counter tops and a tile back splash. The upper level has 2 bedrooms and 2 full bathrooms. This town home also comes with a unspoiled basement perfect for future development. \*\*\*Home is under construction and the photos are of the show home colors and finishing's may vary to be complete by December \*\*\*