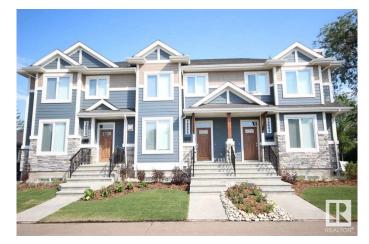

#### \$2,195,000

0 Bedroom, 0.00 Bathroom, Multi-Family Commercial on 0.00 Acres

Allendale, Edmonton, AB

FANTASTIC CMHC MLI SELECT **OPPORTUNITY. NEWER BUILT TRIPLEX BY** THE UNIVERSITY. 5 UNITS IN TOTAL. This Triplex has (3) 2-storey units WITH 1400 SQ.FT ABOVE GRADE. FULLY-FINISHED BASEMENTS with an add'I 700 SQ. FT. Private separate access to all basements. Two basements HAVE LEGAL SUITES, and other one is roughed for a suite. TOTAL OF 12 BEDROOMS THROUGHOUT ALL 3 UNITS. Exceptional attention to detail and construction quality. Tons of UPGRADES: Quartz countertops throughout, Maple cabinets, Solid Walnut kitchen island tops, upgraded appliances, upgraded plumbing fixtures, 6 On-demand high efficient hot water tanks, flat painted 9' ceilings, 3 linear gas fireplaces, 3 A/C Units, 2 new furnaces, irrigation, SUPERIOR SOUNDPROOFING. Extensive money spent on exterior details including Hardie Board plank siding, cultured stone accents, window detailing, solid wood brackets, and metal details. There is a triple garage with triple parking pad. \$138,660 Gross Income. 5% Cap rate.