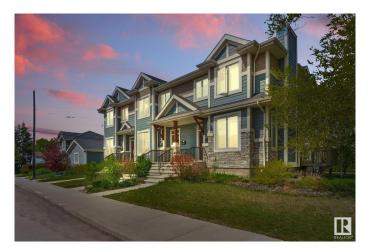

#### \$2,195,000

0 Bedroom, 0.00 Bathroom, Multi-Family Commercial on 0.00 Acres

Allendale, Edmonton, AB

FANTASTIC CMHC MLI SELECT **OPPORTUNITY. NEWER BUILT TRIPLEX BY** THE UNIVERSITY. 5 UNITS IN TOTAL. This Triplex has (3) 2-storey units WITH 1400 SQ.FT ABOVE GRADE. FULLY-FINISHED BASEMENTS with an add'I 700 SQ. FT. Private separate access to all basements. Two basements HAVE LEGAL SUITES, and other one is roughed for a suite. TOTAL OF 12 BEDROOMS THROUGHOUT ALL 3 UNITS. Exceptional attention to detail and construction quality. Tons of UPGRADES: Quartz countertops throughout, Maple cabinets, Solid Walnut kitchen island tops, upgraded appliances, upgraded plumbing fixtures, 6 On-demand high efficient hot water tanks, flat painted 9' ceilings, 3 linear gas fireplaces, 3 A/C Units, 2 new furnaces, irrigation, SUPERIOR SOUNDPROOFING. Extensive money spent on exterior details including Hardie Board plank siding, cultured stone accents, window detailing, solid wood brackets, and metal details. There is a triple garage with triple parking pad. \$138,660 Gross Income. 5% Cap rate.