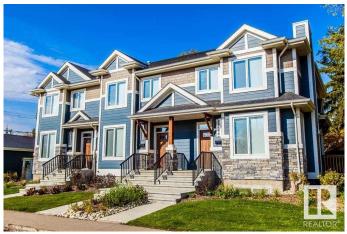

#### \$2,195,000

0 Bedroom, 0.00 Bathroom, Multi-Family Commercial on 0.00 Acres

Allendale, Edmonton, AB

FANTASTIC CMHC MLI SELECT **OPPORTUNITY. NEWER BUILT TRIPLEX BY** THE UNIVERSITY. 5 UNITS IN TOTAL. This Triplex has (3) 2-storey units WITH 1400 SQ.FT ABOVE GRADE. FULLY-FINISHED BASEMENTS with an add'I 700 SQ. FT. Private separate access to all basements. Two basements HAVE LEGAL SUITES, and other one is roughed for a suite. TOTAL OF 12 BEDROOMS THROUGHOUT ALL 3 UNITS. Exceptional attention to detail and construction quality. Tons of UPGRADES: Quartz countertops throughout, Maple cabinets, Solid Walnut kitchen island tops, upgraded appliances, upgraded plumbing fixtures, 6 On-demand high efficient hot water tanks, flat painted 9' ceilings, 3 linear gas fireplaces, 3 A/C Units, 2 new furnaces, irrigation, SUPERIOR SOUNDPROOFING. Extensive money spent on exterior details including Hardie Board plank siding, cultured stone accents, window detailing, solid wood brackets, and metal details. There is a triple garage with triple parking pad. \$138,660 Gross Income. 5% Cap rate.