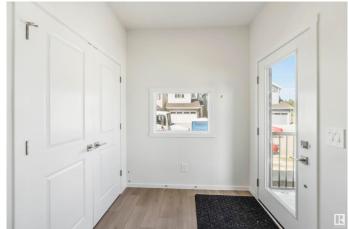

# \$514,900

3 Bedroom, 2.50 Bathroom, 1,711 sqft Single Family on 0.00 Acres

Edgemont (Edmonton), Edmonton, AB

The Tiguan-z II is a 1,707 sq. ft. two-storey home featuring 3 bedrooms, 2.5 bathrooms, a bonus room, and 9' main floor ceilings. The open-concept main floor includes a spacious great room, a modern kitchen with ample cabinetry, an extended eating bar, a central island, and a cozy dining nook. At the rear, a discreet entry and half bath add privacy and convenience. Upstairs, the central bonus room offers flexible space for relaxing or entertaining, along with two bedrooms, a main bath, and a handy laundry area. The primary suite provides a private retreat, complete with a generous walk-in closet and ensuite. The side entry is available, offering added accessibility and future development potential.