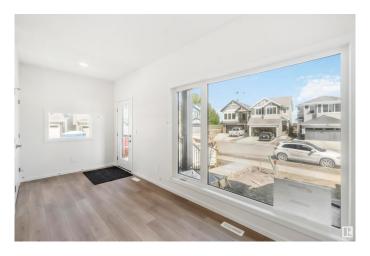

# \$514,900

3 Bedroom, 2.50 Bathroom, 1,711 sqft Single Family on 0.00 Acres

Edgemont (Edmonton), Edmonton, AB

The Tiguan-z II is a 1,707 sq. ft. two-storey home featuring 3 bedrooms, 2.5 bathrooms, a bonus room, and 9' main floor ceilings. The open-concept main floor includes a spacious great room, a modern kitchen with ample cabinetry, an extended eating bar, a central island, and a cozy dining nook. At the rear, a discreet entry and half bath add privacy and convenience. Upstairs, the central bonus room offers flexible space for relaxing or entertaining, along with two bedrooms, a main bath, and a handy laundry area. The primary suite provides a private retreat, complete with a generous walk-in closet and ensuite. The side entry is available, offering added accessibility and future development potential.