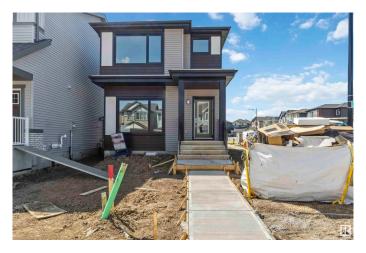

# \$514,900

3 Bedroom, 2.50 Bathroom, 1,711 sqft Single Family on 0.00 Acres

Edgemont (Edmonton), Edmonton, AB

The Tiguan-z II is a 1,707 sq. ft. two-storey home featuring 3 bedrooms, 2.5 bathrooms, a bonus room, and 9' main floor ceilings. The open-concept main floor includes a spacious great room, a modern kitchen with ample cabinetry, an extended eating bar, a central island, and a cozy dining nook. At the rear, a discreet entry and half bath add privacy and convenience. Upstairs, the central bonus room offers flexible space for relaxing or entertaining, along with two bedrooms, a main bath, and a handy laundry area. The primary suite provides a private retreat, complete with a generous walk-in closet and ensuite. The side entry is available, offering added accessibility and future development potential.