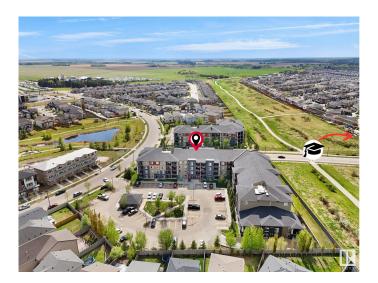

# \$169,900 - 212 5370 Chappelle Road, Edmonton

MLS® #E4436698

### \$169,900

2 Bedroom, 1.00 Bathroom, 571 sqft Condo / Townhouse on 0.00 Acres

Chappelle Area, Edmonton, AB

Move-in ready 2-bedroom condo located on the second floor, perfect for first-time buyers or investors. Enjoy the convenience of insuite laundry and a bright, open layout designed for comfort and ease. Nestled across from a picturesque pond with scenic walking trails throughout the Chappelle area, this home offers both tranquility and natural beauty. Condo fees include heat and water, adding to the stress-free lifestyle. A great place to call home or an excellent addition to your investment portfolio. Ready for you to move in and enjoy. Ideally located close to shopping centers, bus stops, medical offices, and exciting new shops coming soon. Easy access to Anthony Henday and the airport makes commuting a breeze. WALK to the new High School!!

# **Community Information**

Address 212 5370 Chappelle Road

Area Edmonton

Subdivision Chappelle Area

City Edmonton
County ALBERTA

Province AB

Postal Code T6W 3L5