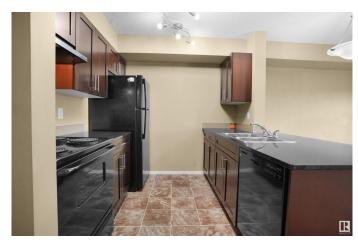

### \$169,900

2 Bedroom, 1.00 Bathroom, 571 sqft Condo / Townhouse on 0.00 Acres

Chappelle Area, Edmonton, AB

Move-in ready 2-bedroom condo located on the second floor, perfect for first-time buyers or investors. Enjoy the convenience of insuite laundry and a bright, open layout designed for comfort and ease. Nestled across from a picturesque pond with scenic walking trails throughout the Chappelle area, this home offers both tranquility and natural beauty. Condo fees include heat and water, adding to the stress-free lifestyle. A great place to call home or an excellent addition to your investment portfolio. Ready for you to move in and enjoy. Ideally located close to shopping centers, bus stops, medical offices, and exciting new shops coming soon. Easy access to Anthony Henday and the airport makes commuting a breeze. WALK to the new High School!!

#### Interior

Appliances Dishwasher-Built-In, Dryer, Refrigerator, Stove-Electric, Washer,

Window Coverings

Heating Baseboard, Natural Gas