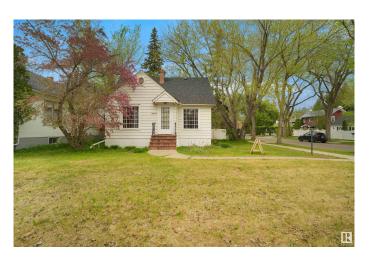

### \$539.900

2 Bedroom, 1.00 Bathroom, 1,169 sqft Single Family on 0.00 Acres

Glenora, Edmonton, AB

PRIME CORNER LOT IN GLENORA â€" RARE OPPORTUNITY! Welcome to the prestigious community of Glenora, where charm, location, and lifestyle come together! Situated on a massive 50' x 145' (7,250 SQ.FT.) corner lot, this property offers immediate livability with some minor TLC, and incredible long-term potential. Ideally located just steps from the future LRT station, and minutes to the University of Alberta, Downtown Edmonton, and the North Saskatchewan River Valley, this home sits in one of the city's most sought-after neighbourhoods. Surrounded by mature trees and lush greenery, Glenora offers the perfect blend of estate-style tranquility and urban convenience. The existing home is being sold as-is, offering a great opportunity for buyers who want to live now and plan for the futureâ€"whether that means a custom dream home down the line or simply enjoying the amazing location as-is. Don't miss out on this rare Glenora opportunityâ€"take a look today!

Built in 1942

Sub-Type Detached Single Family

Style Bungalow

Status Active

## **Exterior**

Exterior Wood, Vinyl

Exterior Features Corner Lot, Schools

Roof Asphalt Shingles

Construction Wood, Vinyl

Foundation Concrete Perimeter