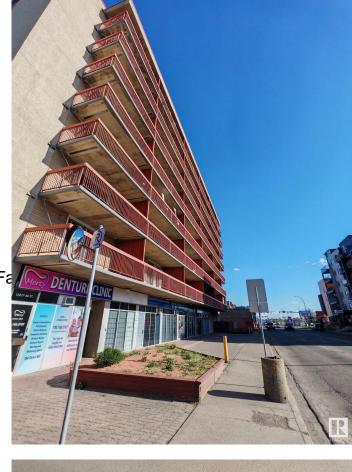

### \$75,000

1 Bedroom, 1.00 Bathroom, 533 sqft Condo / Townhouse on 0.00 Acres

Belvedere, Edmonton, AB

A great starter home. Spacious one bedroom walking distance to LRT, on bus route. Easy access to Downtown, University of Alberta, Anthony Henday, Yellowhead. new paint, builtin dishwasher, beautiful ceramic flooring, laminate flooring, hugh west facing balcony. walking distance to Elementary school. well managed building with low condo fee. A truly value packed starter home.

# **Community Information**

Address N/A

Area Edmonton

Subdivision Belvedere
City Edmonton
County ALBERTA

Province AB

Postal Code T5C 0A4

**Amenities** 

Amenities Intercom

### **Exterior**

Exterior Concrete, Brick

Exterior Features Playground Nearby, Public T

Roof Tar & T

Foundation Concrete Perimeter