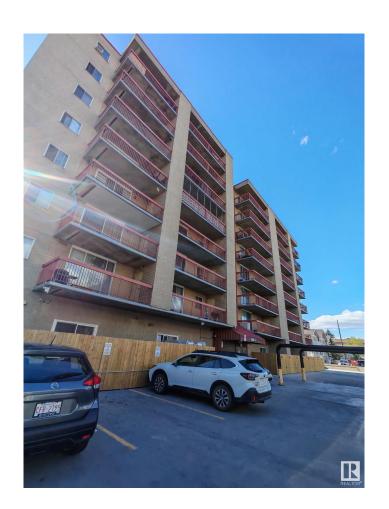

### \$75,000

1 Bedroom, 1.00 Bathroom, 533 sqft Condo / Townhouse on 0.00 Acres

Belvedere, Edmonton, AB

A great starter home. Spacious one bedroom walking distance to LRT, on bus route. Easy access to Downtown, University of Alberta, Anthony Henday, Yellowhead. new paint, builtin dishwasher, beautiful ceramic flooring, laminate flooring, hugh west facing balcony. walking distance to Elementary school. well managed building with low condo fee. A truly value packed starter home.

Built in 1983

# of Stories 8
Stories 1

Has Basement Yes

Basement None, No Basement

### **Exterior**

Exterior Concrete, Brick

Exterior Features Playground Nearby, Public T

Roof Tar & T

Foundation Concrete Perimeter