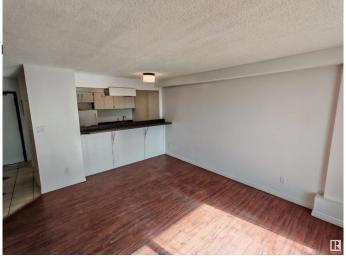

### \$75,000

1 Bedroom, 1.00 Bathroom, 533 sqft Condo / Townhouse on 0.00 Acres

Belvedere, Edmonton, AB

A great starter home. Spacious one bedroom walking distance to LRT, on bus route. Easy access to Downtown, University of Alberta, Anthony Henday, Yellowhead. new paint, builtin dishwasher, beautiful ceramic flooring, laminate flooring, hugh west facing balcony. walking distance to Elementary school. well managed building with low condo fee. A truly value packed starter home.

## **Essential Information**

MLS®# E4435566 Price

**Bedrooms** 1

**Bathrooms** 1.00

**Full Baths** 1

Square Footage 533

Acres 0.00

Year Built 1983