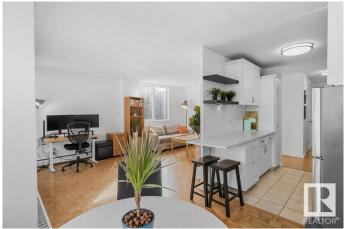

#### \$165,000

1 Bedroom, 1.00 Bathroom, 683 sqft Condo / Townhouse on 0.00 Acres

WîhkwÃantôwin, Edmonton, AB

Discover modern living in downtown Edmonton with this 1-bedroom corner unit, offering stunning river valley views. Nestled in a quiet, concrete building, it features lots of windows for ample light and breathtaking sights. The modern kitchen, stylish bathroom, and generous storage space ensure comfort and convenience. Enjoy access to a shared rooftop terrace with panoramic city and valley views, secure covered parking, and proximity to the LRT for easy commuting. This prime location is ideal for experiencing downtown's vibrant lifestyle. A unique opportunity to embrace urban living at its finest.

#### **Exterior**

Exterior Concrete

Exterior Features Backs Onto Park/Trees, Golf Nearby, Landscaped, Playground Nearby,

Public Transportation, Schools, Shopping Nearby, View City

Roof Tar & amp; Gravel

Construction Concrete