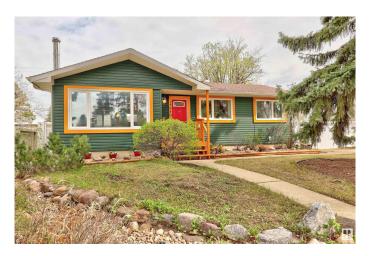

### \$418.900

5 Bedroom, 2.00 Bathroom, 1,084 sqft Single Family on 0.00 Acres

Meadowlark Park (Edmonton), Edmonton, AB

Move in ready Bungalow located in Meadowlark Park. Over 1000 sq ft bungalow located on main drive with easy access to public transportation. 60'x106' lot with front additional parking. Nice curb appeal. 3 + 2 bedrooms with two full bathrooms. Open living space. Upgrades through the years include siding and windows. Open kitchen with centre island overlooks living room. Basement fully developed (just needs a ceiling) with wood burning fireplace. Large fenced yard with garden box. Double detached garage separated as 1 bay as a work shop if desired. Close to 2 major high schools, shopping and the future LRT.