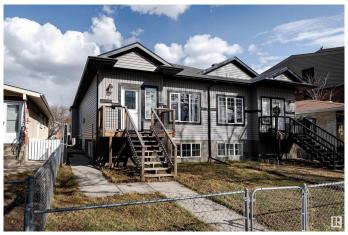

### \$375,000

5 Bedroom, 3.00 Bathroom, 1,000 sqft Condo / Townhouse on 0.00 Acres

Eastwood, Edmonton, AB

ZERO CONDO FEES! Fantastic 5 bed, 3 bath half duplex in Eastwood with over 1,000 sq. ft. on the main floor! Features 3 bedrooms, 2 bathrooms, bright living and dining area, and a modern kitchen with quartz countertops, a large island with seating, stainless steel appliances, and plenty of cabinet space. Convenient main floor laundry. The spacious primary includes a 4pc ensuite. Brand new basement with PRIVATE SIDE ENTRANCE offers a large rec room, 2 more bedrooms, and another 4pc bathâ€"great for extended family or rental potential. Detached double garage and easy to show. Located near parks, public transportation, schools, and groceries! Ideal for investors or first-time buyers!

#### **Essential Information**

MLS® # E4434713 Price \$375,000

Bedrooms 5

Bathrooms 3.00

Full Baths 3

Square Footage 1,000 Acres 0.00 Year Built 2016

Type Condo / Townhouse

Sub-Type Half Duplex
Style Bi-Level
Status Active

# **Community Information**

Address 11931 88 Street

Area Edmonton
Subdivision Eastwood
City Edmonton
County ALBERTA

Province AB

Postal Code T5B 3S2