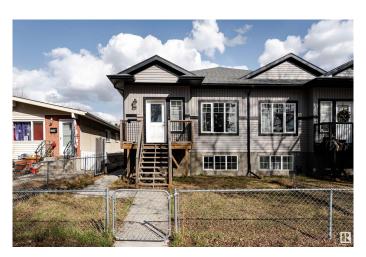

### \$375,000

5 Bedroom, 3.00 Bathroom, 1,000 sqft Condo / Townhouse on 0.00 Acres

Eastwood, Edmonton, AB

ZERO CONDO FEES! Fantastic 5 bed, 3 bath half duplex in Eastwood with over 1,000 sq. ft. on the main floor! Features 3 bedrooms, 2 bathrooms, bright living and dining area, and a modern kitchen with quartz countertops, a large island with seating, stainless steel appliances, and plenty of cabinet space. Convenient main floor laundry. The spacious primary includes a 4pc ensuite. Brand new basement with PRIVATE SIDE ENTRANCE offers a large rec room, 2 more bedrooms, and another 4pc bathâ€"great for extended family or rental potential. Detached double garage and easy to show. Located near parks, public transportation, schools, and groceries! Ideal for investors or first-time buyers!

#### **Essential Information**

MLS® # E4434713 Price \$375,000

Bedrooms 5

Bathrooms 3.00

Full Baths 3

Square Footage 1,000 Acres 0.00 Year Built 2016

Type Condo / Townhouse

Sub-Type Half Duplex
Style Bi-Level
Status Active

# **Community Information**

Address 11931 88 Street

Area Edmonton
Subdivision Eastwood
City Edmonton
County ALBERTA

Province AB

Postal Code T5B 3S2