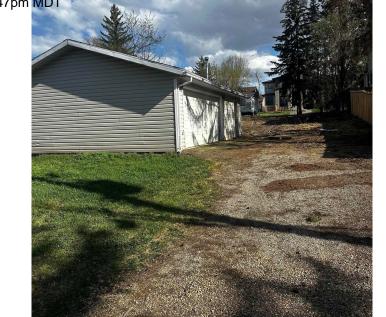

## \$428,000

0 Bedroom, 0.00 Bathroom, Single Family on 0.00 Acres

Braeside, St. Albert, AB

Build Your Dream Home in a Thriving Community Unlock the opportunity to create your perfect living space on this generous, full-sized lot located in the sought-after Braeside area. Key Features: Ample Size: A sizable 50 feet by 150 feet lot, providing plenty of room for a custom-designed home, landscaping, and outdoor amenities. Triple Car Garage Included: Comes with a pre-installed triple car garage, offering secure parking and additional storage options. Prime Location: Situated in a highly desirable community known for its excellent schools, parks, and easy access to local amenities and transportation. Cleared and Ready: start building right away! Braeside is renowned for its friendly neighborhood vibe, beautiful surroundings, and close to proximity to downtown.