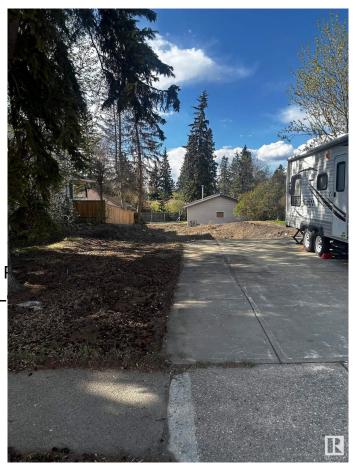

## \$428,000

0 Bedroom, 0.00 Bathroom, Single Family on 0.00 Acres

Braeside, St. Albert, AB

Build Your Dream Home in a Thriving Community Unlock the opportunity to create your perfect living space on this generous, full-sized lot located in the sought-after Braeside area. Key Features: Ample Size: A sizable 50 feet by 150 feet lot, providing plenty of room for a custom-designed home, landscaping, and outdoor amenities. Triple Car Garage Included: Comes with a pre-installed triple car garage, offering secure parking and additional storage options. Prime Location: Situated in a highly desirable community known for its excellent schools, parks, and easy access to local amenities and transportation. Cleared and Ready: start building right away! Braeside is renowned for its friendly neighborhood vibe, beautiful surroundings, and close to proximity to downtown.