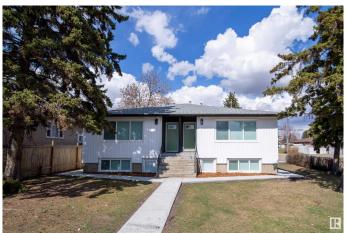

## \$698,000

0 Bedroom, 0.00 Bathroom, Multi-Family Commercial on 0.00 Acres

Belvedere, Edmonton, AB

Investor Alert! Fully renovated 6 units. Great rental potential! The property features 2-2 bedroom, 2-1 bedrooms and 2 bachelor units. Great access to all amenities, transit and school. Property looks spectacular! All numbers are proforma numbers!

Built in 1958