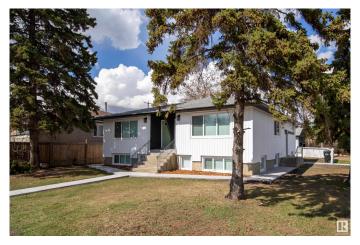

## \$698,000

0 Bedroom, 0.00 Bathroom, Multi-Family Commercial on 0.00 Acres

Belvedere, Edmonton, AB

Investor Alert! Fully renovated 6 units. Great rental potential! The property features 2-2 bedroom, 2-1 bedrooms and 2 bachelor units. Great access to all amenities, transit and school. Property looks spectacular! All numbers are proforma numbers!

Built in 1958