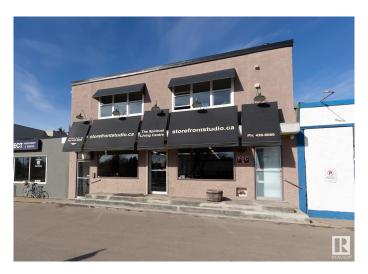

#### \$1,200,000

0 Bedroom, 0.00 Bathroom, Retail on 0.00 Acres

Allendale, Edmonton, AB

This unique mixed-use building offers 6100sqft of total space, with retail/commercial on the main and lower levels, and a fully-renovated 2100sqft upstairs apartment. Located in Allendale, across from the park and school. The 2060sqft main floor offers wide-open retail space with large front-facing windows, plus a full kitchen and storage, with new flooring and finishes throughout. Can be split into two spaces if desired. The 1940sqft basement offers additional retail/office space with its own storefront entrance. Upstairs you'II find a renovated apartment with 2 bedrooms, 2 dens/offices and 2 full baths, plus a raised deck and multiple skylights. The kitchen and living areas offer huge windows and high-end modern finishes. Outside is a private, fenced back yard, plus parking in front and behind the building. Recent upgrades (2016): full renovations to main floor and apartment, new roof and all new heating system on all 3 levels. 400A electrical, separately metered. CN zoning allows for a variety of uses.