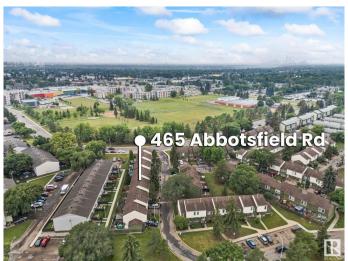

## \$199,900

3 Bedroom, 1.50 Bathroom, 1,065 sqft Condo / Townhouse on 0.00 Acres

Abbottsfield, Edmonton, AB

Welcome to Courtney Court in Abbottsfield! This fully renovated condo is move-in ready with fresh paint, new flooring, carpets, light fixtures, window screens, kitchen cabinets, and brand new appliancesâ€"including fridge, stove, dishwasher, microwave, washer, and a gently used dryer. Bathrooms feature new sinks, faucets, toilets, and a new bathtub. Additional updates include mirrored closet doors and new door locks. Located in a clean, well-maintained community with easy access to Anthony Henday, Yellowhead Trail, Wayne Gretzky Drive, and Victoria Trail. Parks, schools, and shopping are all nearby. A perfect starter home or investment opportunityâ€"ready for its new owners!

# **Community Information**

Address 465 Abbottsfield Road

Area Edmonton
Subdivision Abbottsfield
City Edmonton
County ALBERTA

Province AB

Postal Code T5W 4R3