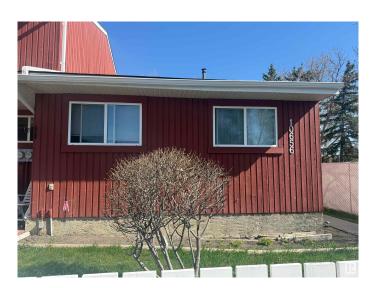

# \$219,900 - 10656 Beaumaris Road, Edmonton

MLS® #E4433494

### \$219,900

2 Bedroom, 2.00 Bathroom, 781 sqft Condo / Townhouse on 0.00 Acres

Lorelei, Edmonton, AB

INVESTOR ALERT! or FIRST TIME BUYER -Clean & well maintained! Discover this inviting two-bedroom bungalow in Beaumaris Square, one-and-a-half bath property that blends comfort and convenience in every detail. The spacious living area opens into a functional kitchen with appliances and ample storage. Both bedrooms offer generous closet space, while the full bathroom features sharp finishes. The basement features an additional half-bath adds extra convenience for guests, additional rooms & laundry, newer laminate floors. With a backyard deck for privacy and off-street parking, this home is perfect for first-time buyers, small families, or anyone seeking a low-maintenance lifestyle.

# **Community Information**

Address 10656 Beaumaris Road

Area Edmonton

Subdivision Lorelei

City Edmonton
County ALBERTA

Province AB

Postal Code T5X 3N4

### **Exterior**

Exterior Wood

Exterior Features Fenced, Flat Site, Golf Nearby, Landscaped, Low Maintenance

Landscape, Paved Lane, Playground Nearby, Public Transportation,

Schools, Shopping Nearby

Roof Asphalt Shingles