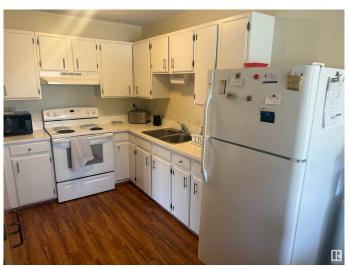

### \$219,900

2 Bedroom, 2.00 Bathroom, 781 sqft Condo / Townhouse on 0.00 Acres

Lorelei, Edmonton, AB

INVESTOR ALERT! or FIRST TIME BUYER -Clean & well maintained! Discover this inviting two-bedroom bungalow in Beaumaris Square, one-and-a-half bath property that blends comfort and convenience in every detail. The spacious living area opens into a functional kitchen with appliances and ample storage. Both bedrooms offer generous closet space, while the full bathroom features sharp finishes. The basement features an additional half-bath adds extra convenience for guests, additional rooms & laundry, newer laminate floors. With a backyard deck for privacy and off-street parking, this home is perfect for first-time buyers, small families, or anyone seeking a low-maintenance lifestyle.

## Interior

Appliances Dryer, Hood Fan, Refrigerator, Stove-Electric, Washer

Heating Forced Air-1, Natural Gas

Stories 2

Has Basement Yes

Basement Full, Finished