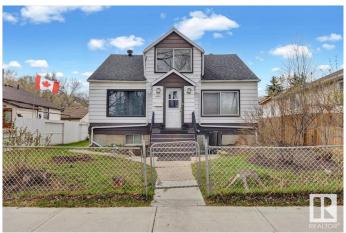

# \$279,900 - 12812 120 Street, Edmonton

MLS® #E4433404

#### \$279.900

6 Bedroom, 3.00 Bathroom, 1,343 sqft Single Family on 0.00 Acres

Calder, Edmonton, AB

Attention Builders & Investors! Affordable 1343+ sqft, 6+1 Beds, 3 Baths, 2 kitchens, 1.5-story house on a 50 X 124.9 feet (RS) lot in Calder â€" This versatile lot offers exceptional investment potential. You can construct a 2-storey 4-plex with 3 basement suites (7 Units total, with Potential for 8 units with variance) to maximize revenue. You could also renovate and hold it for a future project. Alternatively, you can potentially subdivide the lot and build two skinny infill homes with basement suites or a side-by-side duplex with two basement suitesâ€"ideal for the CMHC MLI Select Program. The lot is located directly across from the Calder Community League and Calder Memorial Park. Convenient access to public transportation, Yellowhead Trail, and 97 Street. Don't miss this exceptional development opportunityâ€"act now! Property is being sold as-is, where-is, and there are no representations or warranties.

#### **Essential Information**

MLS® # E4433404 Price \$279,900

Bedrooms 6

Bathrooms 3.00

Full Baths 3

Square Footage 1,343 Acres 0.00 Year Built 1946

Type Single Family

Sub-Type Detached Single Family