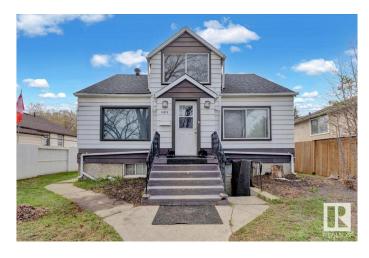

# \$279,900 - 12812 120 Street, Edmonton

MLS® #E4433404

#### \$279.900

6 Bedroom, 3.00 Bathroom, 1,343 sqft Single Family on 0.00 Acres

Calder, Edmonton, AB

Attention Builders & Investors! Affordable 1343+ sqft, 6+1 Beds, 3 Baths, 2 kitchens, 1.5-story house on a 50 X 124.9 feet (RS) lot in Calder â€" This versatile lot offers exceptional investment potential. You can construct a 2-storey 4-plex with 3 basement suites (7 Units total, with Potential for 8 units with variance) to maximize revenue. You could also renovate and hold it for a future project. Alternatively, you can potentially subdivide the lot and build two skinny infill homes with basement suites or a side-by-side duplex with two basement suitesâ€"ideal for the CMHC MLI Select Program. The lot is located directly across from the Calder Community League and Calder Memorial Park. Convenient access to public transportation, Yellowhead Trail, and 97 Street. Don't miss this exceptional development opportunityâ€"act now! Property is being sold as-is, where-is, and there are no representations or warranties.

#### **Essential Information**

MLS® # E4433404 Price \$279,900

Bedrooms 6

Bathrooms 3.00

Full Baths 3

Square Footage 1,343 Acres 0.00 Year Built 1946

Type Single Family

Sub-Type Detached Single Family