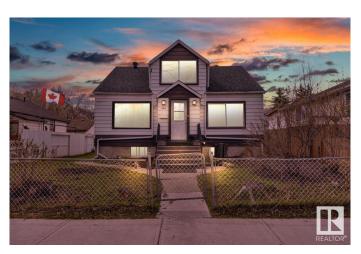

# \$279,900 - 12812 120 Street, Edmonton

MLS® #E4433404

#### \$279.900

6 Bedroom, 3.00 Bathroom, 1,343 sqft Single Family on 0.00 Acres

Calder, Edmonton, AB

Attention Builders & Investors! Affordable 1343+ sqft, 6+1 Beds, 3 Baths, 2 kitchens, 1.5-story house on a 50 X 124.9 feet (RS) lot in Calder â€" This versatile lot offers exceptional investment potential. You can construct a 2-storey 4-plex with 3 basement suites (7 Units total, with Potential for 8 units with variance) to maximize revenue. You could also renovate and hold it for a future project. Alternatively, you can potentially subdivide the lot and build two skinny infill homes with basement suites or a side-by-side duplex with two basement suitesâ€"ideal for the CMHC MLI Select Program. The lot is located directly across from the Calder Community League and Calder Memorial Park. Convenient access to public transportation, Yellowhead Trail, and 97 Street. Don't miss this exceptional development opportunityâ€"act now! Property is being sold as-is, where-is, and there are no representations or warranties.

#### **Essential Information**

MLS® # E4433404 Price \$279,900

Bedrooms 6

Bathrooms 3.00

Full Baths 3

Square Footage 1,343 Acres 0.00 Year Built 1946

Type Single Family

Sub-Type Detached Single Family