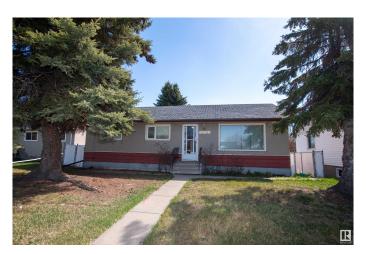

# \$369,900 - 13123 85 Street, Edmonton

MLS® #E4433398

## \$369.900

5 Bedroom, 2.00 Bathroom, 1,000 sqft Single Family on 0.00 Acres

Killarney, Edmonton, AB

CHARMING FIXER-UPPER OR **RE-DEVELOPMENT OPPORTUNITY! This** solid 3+2 bedroom, 1000 SqFt bungalow is situated on a spacious 50X150 lot with back alley access to the detached 22x24 garage. The perfect place to build sweat equity for renovators, investors, DIY enthusiasts or anyone looking to add value. The main floor features a bright living room with large window allowing plenty of natural light in the home. Complete with kitchen, dining room, 3 bedrooms & 4pce bath. Downstairs includes an additional 2 bedrooms, 4pce bath and a SEPARATE ENTRANCE offering excellent potential for a basement suite or in-law quarters. Located close to schools, parks & transportation with quick access to shopping & amenities. Give this property some TLC and it could shine! Don't miss your chance for endless potential!

Built in 1958

#### **Essential Information**

MLS®# E4433398 Price

\$369,900

**Bedrooms** 5

Bathrooms 2.00

Full Baths 2

Square Footage 1,000

Acres 0.00 Year Built 1958

Type Single Family

Sub-Type Detached Single Family

Style Bungalow
Status Active

## **Community Information**

Address 13123 85 Street

Area Edmonton
Subdivision Killarney
City Edmonton
County ALBERTA

Province AB

Postal Code T5E 2Z5

## **Exterior**

Exterior Wood, Stucco

Exterior Features Back Lane, Fenced, Playground Nearby, Public Transportation, Schools,

**Shopping Nearby** 

Roof Asphalt Shingles

Construction Wood, Stucco

Foundation Concrete Perimeter