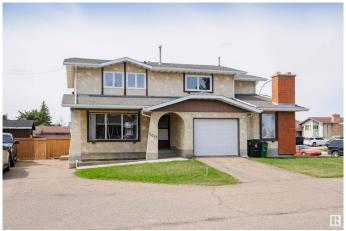

## \$250,000

4 Bedroom, 1.50 Bathroom, 1,093 sqft Condo / Townhouse on 0.00 Acres

Lorelei, Edmonton, AB

Well-maintained half duplex in a fantastic location! This 4-bedroom, 2-bathroom home offers 3 bedrooms upstairs and 1 in the fully finished basement. Features include a large primary bedroom, updated windows, updated appliances, and a separate side entrance for added flexibility. The bright, spacious layout includes a cozy living area and functional kitchen. The finished basement adds extra living space, great for a rec room or guests. Enjoy a fenced backyard, ideal for kids, pets, or summer BBQs. Located just steps to multiple schools and transit, and a rec center and shopping not much further. Easy access to the Henday opens up the whole city! This home checks all the boxes! Plus, it's part of a healthy, well-managed condo corporation, offering peace of mind. A great opportunity in a desirable neighborhood.