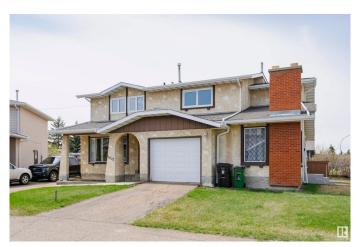

## \$250,000

4 Bedroom, 1.50 Bathroom, 1,093 sqft Condo / Townhouse on 0.00 Acres

Lorelei, Edmonton, AB

Well-maintained half duplex in a fantastic location! This 4-bedroom, 2-bathroom home offers 3 bedrooms upstairs and 1 in the fully finished basement. Features include a large primary bedroom, updated windows, updated appliances, and a separate side entrance for added flexibility. The bright, spacious layout includes a cozy living area and functional kitchen. The finished basement adds extra living space, great for a rec room or guests. Enjoy a fenced backyard, ideal for kids, pets, or summer BBQs. Located just steps to multiple schools and transit, and a rec center and shopping not much further. Easy access to the Henday opens up the whole city! This home checks all the boxes! Plus, it's part of a healthy, well-managed condo corporation, offering peace of mind. A great opportunity in a desirable neighborhood.