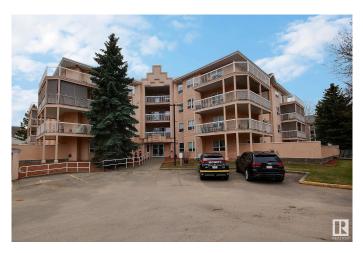

# \$160,000 - 406 17519 98a Avenue, Edmonton

MLS® #E4433339

#### \$160,000

2 Bedroom, 1.50 Bathroom, 936 sqft Condo / Townhouse on 0.00 Acres

Terra Losa, Edmonton, AB

TOP FLOOR UNIT Feels Like HOME! Private, stylish and well designed two bedroom, 1.5 bath unit with neutral welcoming decor throughout, a spacious kitchen offering lots of white cabinets and white appliances, large dining room with space for hosting big family meals, large living room patio doors that open to large patio with south exposure flooding your home in natural light! The primary bedroom is a good size with window to the trees, full 4 piece bath and double closets, 2nd bedroom has pocket doors making it a multi purpose room, in-suite FULL SIZE laundry & storage room complete the unit, take the elevator to your TITLED oversized underground parking stall complete with storage cage! The building offers a social room, underground VISITOR parking, a workshop and an active social club if you are so inclined. Don't wait on your next chapter, come and view this GEM today!