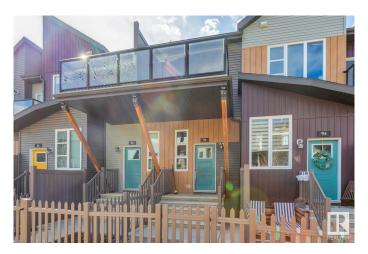

# \$274,900 - 93 4470 Prowse Road, Edmonton

MLS® #E4433232

## \$274,900

1 Bedroom, 1.00 Bathroom, 767 sqft Condo / Townhouse on 0.00 Acres

Paisley, Edmonton, AB

Welcome to the vibrant community of Paisley! This 767 sqft, 1bed + den bungalow style townhome is better than new and will certainly impress. Wide open floor plan w/gorgeous kitchen, vaulted ceilings, quartz counters, s.s. appliances, vinyl flooring, and large island. Living area w/nice fireplace, good sized bedroom and den, 4-pc bath, outdoor patio area, single attached garage, and more! Located close to schools, shopping, golf, dog park, and all other major amenities. Awesome value in a terrific neighborhood!

#### **Exterior**

Exterior Wood, Vinyl

Exterior Features Airport Nearby, Cul-De-Sac, Golf Nearby, Landscaped, Playground

Nearby, Public Transportation, Schools, Shopping Nearby

Roof Asphalt Shingles

Construction Wood, Vinyl