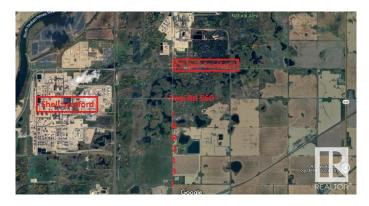

### \$1,655,280

0 Bedroom, 0.00 Bathroom, Industrial on 0.00 Acres

None, Rural Strathcona County, AB

Price lowered to \$11,000/acre! Investment or development opportunity. Approximately 150.48 acres of Heavy Industrial bare land. Excellent access to the regions major hauling routes and to the City of Edmonton. Alberta's Industrial Heartland is Canada's Largest Hydrocarbon processing region and one of the world's most attractive location for chemical, petrochemical, oil and gas investment. Backing CP Scotford Rail Yard, potential for rail spur. Close proximity, (1 Mile to the East) to Shell Scotford complex, Bruderheim, Highways 830 and 15. Paved road access.

## **Community Information**

AddressRange Road 213 Township 560AreaRural Strathcona County

| Subdivision | None                    |
|-------------|-------------------------|
| City        | Rural Strathcona County |
| County      | ALBERTA                 |
| Province    | AB                      |
| Postal Code | T1X 1X1                 |