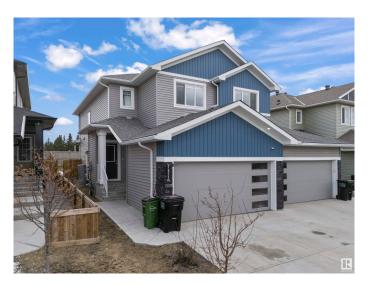

### \$555.000

4 Bedroom, 3.50 Bathroom, 1,554 sqft Single Family on 0.00 Acres

Chappelle Area, Edmonton, AB

Prime Location!!! Backing onto 41 Ave SW, all amenities nearby, close to the airport as well, welcome to this duplex built in 2020 and comes with a one bedroom LEGAL BASEMENT SUITE with a SEPARATE ENTRY as a mortgage helper!!! Do not miss on this opportunity as this would not last. The duplex next door at 7650 is listed as well and if you have family and friends looking this could be a perfect opportunity for multi-generational living. Call this your home today! This beautiful house is very spacious with a total of 4 bedrooms and 3.5 bathrooms, with a Shopping Plaza very close to the house. Also, this house has no neighbour in the back.

#### **Amenities**

Amenities Deck

Parking Double Garage Attached

## **Exterior**

Exterior Wood, Vinyl

Exterior Features Airport Nearby, Golf Nearby, Landscaped, Schools, Shopping Nearby

Roof Asphalt Shingles

Construction Wood, Vinyl

Foundation Concrete Perimeter