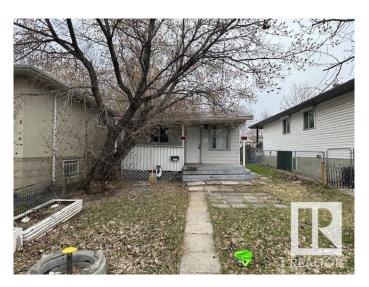

## \$174,900 - 9423 110 Avenue, Edmonton

MLS® #E4432196

## \$174,900

2 Bedroom, 1.00 Bathroom, 667 sqft Single Family on 0.00 Acres

Mccauley, Edmonton, AB

Prime location to build and invest in the mature area location! Investor Alert or First time buyer!! Cozy livable bungalow in the mature down town city neighborhood, minutes to the heart of Edmonton! Situated on a 29' x 129' lot zoned RF3. This is a GREAT rental or live and re-development later property. 2 bedrooms, 1 bathroom, laminate flooring, metal roof, newer hot water tank, crawl space for storage. Build a new single family and duplex housing or possible four units. CLOSE TO ALL AMENITIES, SCHOOLS, MAJOR BUS ROUTES, LRT LINE, GROCERY STORES & RESTAURANTS, MEDICAL SERVICES. **BRING OFFERS! MUST SELL!** 

Type Single Family

Sub-Type Detached Single Family

Style Bungalow

Status Active

Has Basement Yes

Basement None, No Basement

**Exterior** 

Exterior Wood, Vinyl

Exterior Features Landscaped, Paved Lane, Private Setting, Schools, Shopping Nearby

Roof Metal

Construction Wood, Vinyl

Foundation Concrete Perimeter