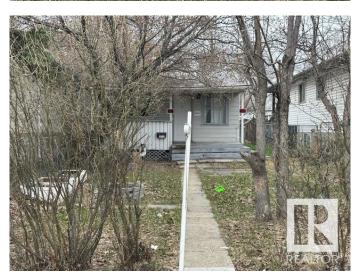

## \$174,900

2 Bedroom, 1.00 Bathroom, 667 sqft Single Family on 0.00 Acres

Mccauley, Edmonton, AB

Prime location to build and invest in the mature area location! Investor Alert or First time buyer!! Cozy livable bungalow in the mature down town city neighborhood, minutes to the heart of Edmonton! Situated on a 29' x 129' lot zoned RF3. This is a GREAT rental or live and re-development later property. 2 bedrooms, 1 bathroom, laminate flooring, metal roof, newer hot water tank, crawl space for storage. Build a new single family and duplex housing or possible four units. CLOSE TO ALL AMENITIES, SCHOOLS, MAJOR BUS ROUTES, LRT LINE, GROCERY STORES & RESTAURANTS, MEDICAL SERVICES. **BRING OFFERS! MUST SELL!** 

Type Single Family

Sub-Type Detached Single Family

Style Bungalow

Status Active

Has Basement Yes

Basement None, No Basement

**Exterior** 

Exterior Wood, Vinyl

Exterior Features Landscaped, Paved Lane, Private Setting, Schools, Shopping Nearby

Roof Metal

Construction Wood, Vinyl

Foundation Concrete Perimeter