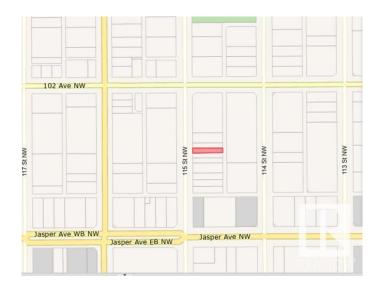

# \$449,000 - 10149 115 Street, Edmonton

MLS® #E4432141

## \$449,000

0 Bedroom, 0.00 Bathroom, Single Family on 0.00 Acres

Wîhkwêntôwin, Edmonton, AB

Unlock the potential of this rare development opportunity in one of Edmonton's most vibrant and sought after communities. Situated just steps from the bustling Downtown core. Nestled in the thriving Oliver neighbourhood, this site is ideally located just off Jasper Avenue and 115 Street, placing you within walking distance of shops, restaurants, cafes, parks, and transit. Zoning (Large Scale Residential) RL h65 allows for high-density residential development, giving you the flexibility to create multi-family dwellings, mixed-use spaces, or innovative urban living concepts tailored to the growing demand for downtown living.

### **Community Information**

| Address | 10149 115 Street |
|---------|------------------|
| Area    | Edmonton         |

| Subdivision | Wîhkwêntôwin |
|-------------|--------------|
| City        | Edmonton     |
| County      | ALBERTA      |
| Province    | AB           |
| Postal Code | T5K 1T3      |