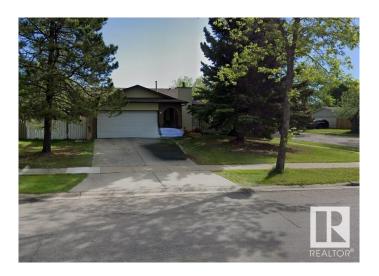

# \$599.000

5 Bedroom, 3.00 Bathroom, 1,324 sqft Single Family on 0.00 Acres

Akinsdale, St. Albert, AB

Looking for a LARGER yard?, this 1320 square foot bungalow in Akinsdale will fit perfectly. With its 68' x 110' lot, there's just that little bit extra that everyone needs. Spacious, open plan, super kitchen with oak cabinets and skylight to let the sunshine in, dining(or family) room with sliding doors out to the deck and gorgeous backyard. 3 nice sized bedrooms up, master features a 3 piece en suite, so there's no lineups. Basement finished with an enormous rec room and a bedroom. Central air conditioning. This property has been lovingly maintained with newer fences, deck, garage door and driveway.

Built in 1982

### **Essential Information**

MLS® # E4431988 Price \$599,000

Bedrooms 5

Bathrooms 3.00

Full Baths 3

Square Footage 1,324 Acres 0.00

Year Built 1982

Type Single Family