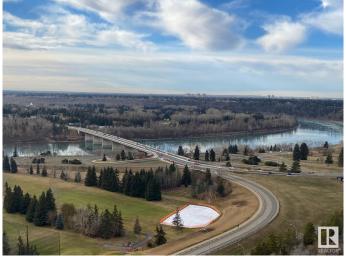

#### \$280,000

2 Bedroom, 1.50 Bathroom, 1,127 sqft Condo / Townhouse on 0.00 Acres

WîhkwÃantôwin, Edmonton, AB

Beautiful panoramic view of the River Valley and Victoria golf course. This large concrete and steel 2 bedroom condo offers 2 bathrooms newer kitchen cabinets and appliances, newer hardwood flooring throughout living & hallway + carpet in bedrooms, newer tile and fixtures in bathrooms, plenty of closet space and one large balcony running the length of the unit. Condo fees include power, heat, water, use of laundry, Titled underground heated parking, exercise room, sauna, lounge and library. Close to all amenities of downtown and public transportation.

#### **Exterior**

Exterior Concrete, Stucco

Exterior Features Golf Nearby, Park/Reserve, Public Transportation, River Valley View,

River View, Shopping Nearby, View City

Roof Tar & amp; Gravel Construction Concrete, Stucco