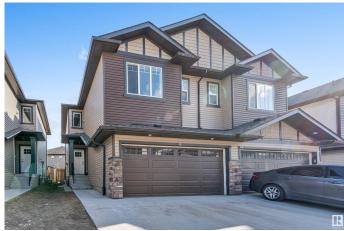

# \$479,999 - 40 1703 16 Avenue, Edmonton

MLS® #E4431763

# \$479,999

4 Bedroom, 3.50 Bathroom, 1,507 sqft Condo / Townhouse on 0.00 Acres

Laurel, Edmonton, AB

DOUBLE CAR GARAGE, SEPARATE ENTRANCE to basement this Half Duplex has it all. On main floor you will find beautiful kitchen up to ceiling cabinets with quartz countertops, stainless steel appliances, living room with fireplace, nook and 1/2 bath. Spindle railing on stairs. up stairs you will find spacious bonus area, Master bedroom with his own en suite bath. 2 other good size bedrooms and common full bath, top floor laundry. Basement is fully finished with another kitchen a full bath, 1 Bedroom, separate laundry. close to all shopping and major roads.

# **Amenities**

Amenities Ceiling 9 ft., Deck

Parking Double Garage Attached