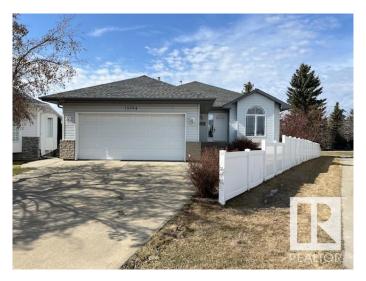

## \$574,900

4 Bedroom, 3.00 Bathroom, 1,590 sqft Single Family on 0.00 Acres

Matt Berry, Edmonton, AB

Walk out bungalow, PIE LOT, quiet, cul-de-sac and backing onto green space. Outstanding, custom built home, original owner, fantastic cathedral ceilings that highlight the floor plan and stunning floor to ceiling windows. Open white and bright kitchen island, large primary bedroom with a walk-in closet and four piece soaker en suite plus French doors to wrap around sun deck. Top-notch basement development flooded with sunshine. Main floor, laundry, gas fireplace in the great room, open staircase. Wonderful sun deck that is large and perfectly planned for those summer family BBQS. Garage is oversized.

#### **Amenities**

**Amenities** Deck, Walkout Basement, See Remarks **Parking** Double Garage Attached, Over Sized

#### **Exterior**

Exterior Wood, Vinyl

**Exterior Features** Backs Onto Park/Trees, Fenced, No Back Lane, See Remarks

Roof **Asphalt Shingles** 

Wood, Vinyl Construction

Foundation Concrete Perimeter