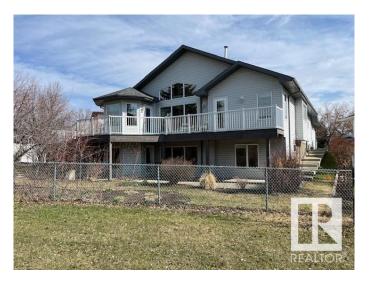

## \$574,900

4 Bedroom, 3.00 Bathroom, 1,590 sqft Single Family on 0.00 Acres

Matt Berry, Edmonton, AB

Walk out bungalow, PIE LOT, quiet, cul-de-sac and backing onto green space. Outstanding, custom built home, original owner, fantastic cathedral ceilings that highlight the floor plan and stunning floor to ceiling windows. Open white and bright kitchen island, large primary bedroom with a walk-in closet and four piece soaker en suite plus French doors to wrap around sun deck. Top-notch basement development flooded with sunshine. Main floor, laundry, gas fireplace in the great room, open staircase. Wonderful sun deck that is large and perfectly planned for those summer family BBQS. Garage is oversized.

#### **Amenities**

**Amenities** Deck, Walkout Basement, See Remarks **Parking** Double Garage Attached, Over Sized

#### **Exterior**

Exterior Wood, Vinyl

**Exterior Features** Backs Onto Park/Trees, Fenced, No Back Lane, See Remarks

Roof **Asphalt Shingles** 

Wood, Vinyl Construction

Foundation Concrete Perimeter