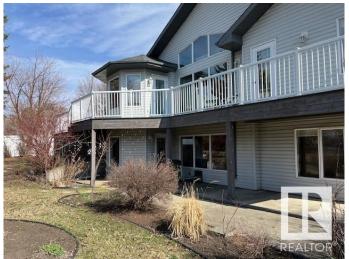

## \$574,900

4 Bedroom, 3.00 Bathroom, 1,590 sqft Single Family on 0.00 Acres

Matt Berry, Edmonton, AB

Walk out bungalow, PIE LOT, quiet, cul-de-sac and backing onto green space. Outstanding, custom built home, original owner, fantastic cathedral ceilings that highlight the floor plan and stunning floor to ceiling windows. Open white and bright kitchen island, large primary bedroom with a walk-in closet and four piece soaker en suite plus French doors to wrap around sun deck. Top-notch basement development flooded with sunshine. Main floor, laundry, gas fireplace in the great room, open staircase. Wonderful sun deck that is large and perfectly planned for those summer family BBQS. Garage is oversized.

#### **Amenities**

**Amenities** Deck, Walkout Basement, See Remarks **Parking** Double Garage Attached, Over Sized

#### **Exterior**

Exterior Wood, Vinyl

**Exterior Features** Backs Onto Park/Trees, Fenced, No Back Lane, See Remarks

Roof **Asphalt Shingles** 

Wood, Vinyl Construction

Foundation Concrete Perimeter