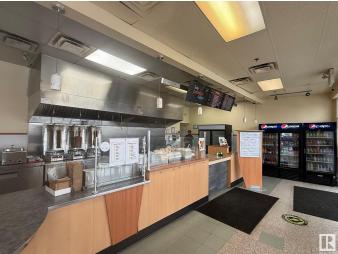

#### \$225,000

0 Bedroom, 0.00 Bathroom, Business on 0.00 Acres

Allendale, Edmonton, AB

This Donair & Kebab is a popular Middle Eastern eatery located on South Side of Edmonton. They offer a diverse menu featuring donairs, shawarma wraps, kebabs, burgers, poutine, rice bowls, and breakfast options like eggs, omelettes, and pancakes.