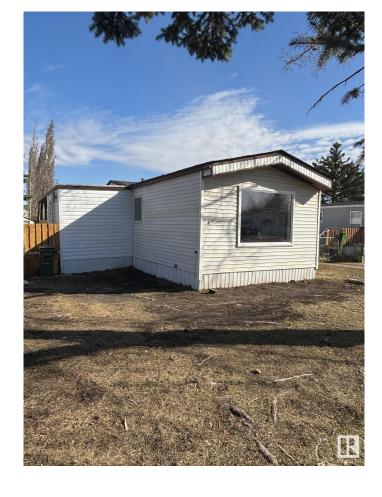

#### \$94,900

2 Bedroom, 1.00 Bathroom, 1,020 sqft Land Lease Community on 0.00 Acres

Maple Ridge (Edmonton), Edmonton, AB

This spacious 2 bed, 1 bath mobile home has many upgrades including new roof (2024), fully drywalled, new laminate flooring throughout, new toilet and tub. Upgraded vinyl windows and newer doors, newer furnace (approx.2021), and hot water tank (approx.2021). You will find lots of natural light throughout. Outside are two storage sheds and a spacious covered private porch to enjoy your morning coffee. Across the street is a bus stop and park, also nearby you'll find a store and gas station.