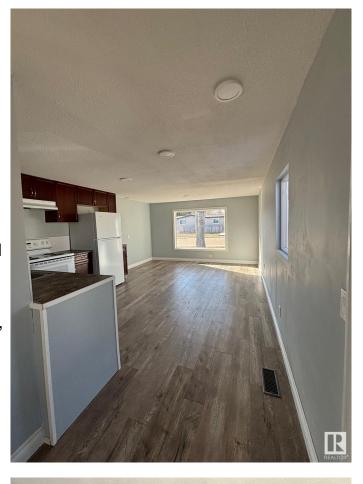

#### \$94,900

2 Bedroom, 1.00 Bathroom, 1,020 sqft Land Lease Community on 0.00 Acres

Maple Ridge (Edmonton), Edmonton, AB

This spacious 2 bed, 1 bath mobile home has many upgrades including new roof (2024), fully drywalled, new laminate flooring throughout, new toilet and tub. Upgraded vinyl windows and newer doors, newer furnace (approx.2021), and hot water tank (approx.2021). You will find lots of natural light throughout. Outside are two storage sheds and a spacious covered private porch to enjoy your morning coffee. Across the street is a bus stop and park, also nearby you'll find a store and gas station.