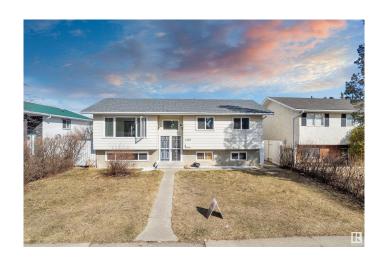

# \$449,000 - 1207 80 Street, Edmonton

MLS® #E4430337

## \$449,000

6 Bedroom, 2.50 Bathroom, 1,227 sqft Single Family on 0.00 Acres

Menisa, Edmonton, AB

Welcome to this well-maintained bi-level home in the desirable community of Menisa in Mill Woods! Situated on a large lot, this spacious property features a total of 6 bedrooms, including a fully finished basement â€" perfect for large families Key upgrades include a roof, windows, and furnace, offering peace of mind and added value. The bright and functional main level is complemented by a covered deckâ€"perfect for year-round outdoor enjoyment and entertaining. Enjoy the convenience of a detached double garage and a fully landscaped yard with plenty of room to play or garden. Located close to schools, shopping, public transit, and parks, this home combines comfort, space, and location.