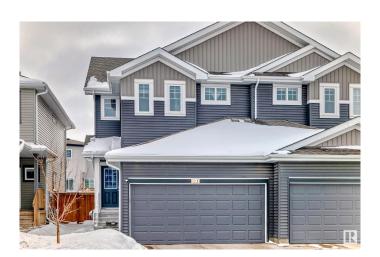

# \$525,000 - 307 40a Avenue, Edmonton

MLS® #E4430281

# \$525,000

4 Bedroom, 3.50 Bathroom, 1,588 sqft Single Family on 0.00 Acres

Maple Crest, Edmonton, AB

High quality Duplex which is built by Landmark builders in the Maple Crest community, Which includes central Air conditioner, Central water purifier, fully finished basement with seperate entrance, Granite counter tops, etc. Codeless switches for above grade which is a trademark of landmark homes, Plumbing finished for future second kitchen in the basement, Built in 2020. Close to all amenities.

Year Built 2020

Type Single Family

Sub-Type Half Duplex

Style 2 Storey

Status Active

# **Community Information**

Address 307 40a Avenue

Area Edmonton
Subdivision Maple Crest
City Edmonton

County ALBERTA

Province AB

Postal Code T6T 2E9

#### **Amenities**

Amenities Air Conditioner, Deck, Detectors Smoke, No Animal Home

Parking Spaces 4

Parking Double Garage Attached

#### **Exterior**

Exterior Concrete, Vinyl

Exterior Features Fenced, Schools, Shopping Nearby

Roof Asphalt Shingles
Construction Concrete, Vinyl

Foundation Concrete Perimeter