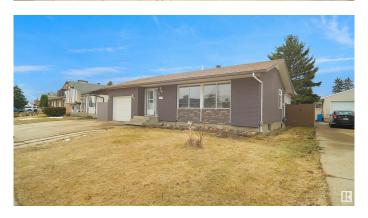

## \$379,900

3 Bedroom, 3.00 Bathroom, 1,382 sqft Single Family on 0.00 Acres

Homesteader, Edmonton, AB

Welcome to this larger then average bungalow located in the heart of Homesteader and just steps to all levels of schooling and amenities. This home has plenty of living space that's perfect for a first time buyer or a larger family. The main floor features 3 bedrooms, 2 baths, a large L shaped living room, kitchen, and sun room. The fully finished, open-concept, basement adds even more living space with a large family room that's perfect perfect for entertaining. There is also 4th bedroom and a large laundry/storage room. The large backyard is perfect for your little ones to play in. This home has easy access to the Yellowhead Trail and 50th street.

#### **Exterior**

Exterior Wood, Brick, Vinyl

Exterior Features Golf Nearby, Park/Reserve, Playground Nearby, Public Swimming Pool,

Public Transportation, Schools, Shopping Nearby, See Remarks

Roof Asphalt Shingles