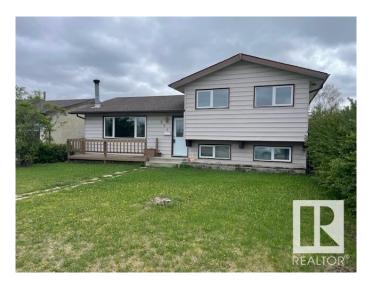

#### \$400.000

3 Bedroom, 1.50 Bathroom, 1,103 sqft Single Family on 0.00 Acres

Menisa, Edmonton, AB

Gorgeous 2 level split. Honey Cherry Laminate on main floor. Enjoy the winters in the inviting living room with park view and wood-burning fireplace. Sunny dining area is expandable for special occasions. Eat-in style kitchen overlooks backyard featuring a 24'x24' double insulated garage. Fenced yard has an RV gate, firepit. Huge family room in basement has office/computer area. Finished laundry room has 2 piece bath and cabinets. Lots of storage in the crawl space under the main level and could double as play area for the little ones. Energy savings are substantial with Durabuilt triple glaze windows throughout the home. Sit on your front deck or back patio around the firepit and enjoy the good life!

Year Built 1977

Type Single Family

Sub-Type Detached Single Family

Style 2 Storey Split

Status Active

#### **Amenities**

Amenities Deck, Detectors Smoke, R.V. Storage

Parking Spaces 4

Parking Double Garage Detached

#### **Exterior**

Exterior Wood, Stucco, Vinyl

Exterior Features Back Lane, Fenced, Landscaped, Playground Nearby, Public

Transportation, Schools, Shopping Nearby

Roof Asphalt Shingles

Construction Wood, Stucco, Vinyl Foundation Concrete Perimeter