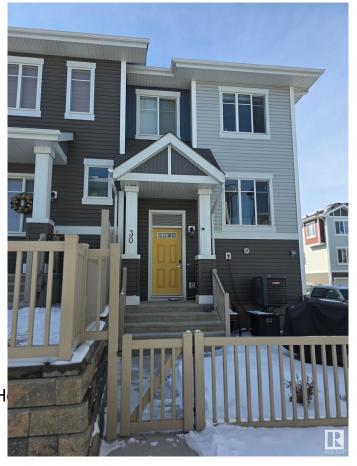

# \$359,900 - 30 2905 141 Street, Edmonton

MLS® #E4428102

#### \$359,900

2 Bedroom, 2.50 Bathroom, 1,256 sqft Condo / Townhouse on 0.00 Acres

Chappelle Area, Edmonton, AB

Welcome to this stunning open-concept townhome in the sought-after community of Chappelle! This 2 bedroom, 2.5 bathroom home offers a private fenced yard, an attached 2-car garage, in-suite laundry, low condo fees, and the comfort of Air Conditioning. The unit features a spacious living room, modern kitchen, two bedrooms with attached full bathroom, and plenty of storage. With quality finishes, stainless steel appliances, and laminate flooring. Perfectly located, you're steps away from serene ponds, walking trails, and community gardens, with easy access to schools, transit, and the Henday. Residents also enjoy access to Chappelle Gardens' recreation centre, skating rink, and more.

## **Community Information**

Address 30 2905 141 Street

Area Edmonton

Subdivision Chappelle Area

City Edmonton
County ALBERTA

Province AB

Postal Code T6W 3W4

#### **Exterior**

Exterior Wood, Vinyl

Exterior Features Corner Lot, Golf Nearby, La

**Shopping Nearby** 

Roof Asphalt Shingles

Construction Wood, Vinyl

Foundation Concrete Perimeter