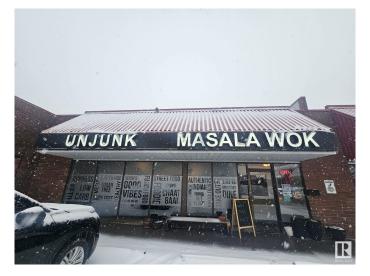

#### \$170,000

0 Bedroom, 0.00 Bathroom, Business on 0.00 Acres

Strathcona Industrial Park, Edmonton, AB

Rare Business Opportunity â€" Turnkey Multicuisine Restaurant â€" Southside Edmonton Don't miss this exceptional opportunity to own a well-known, fully licensed multicuisine restaurant located in a high-visibility Southside location. This established business features a spacious dining area with seating for up to 105 guests and offers a turnkey setup with most equipment in excellent working condition. Recognized as Edmonton's first Indo-Chinese restaurant, it also serves North Indian cuisine. Buffet service is available as needed, and the commercial kitchen is well-equipped to handle large catering operations. Some minor updates (TLC) may be required, presenting a great opportunity for a new owner to add value. Please do not approach staff or visit the business directly. All inquiries to be directed to the listing agent.