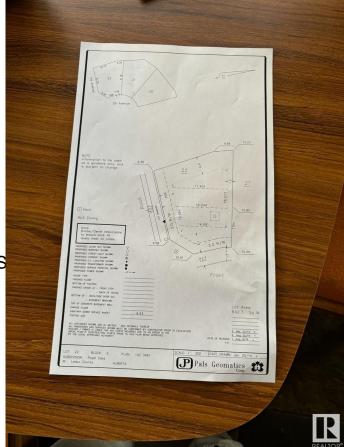

#### \$350,000

0 Bedroom, 0.00 Bathroom, Rural on 0.16 Acres

Royal Oaks\_LEDU, Rural Leduc County, AB

Welcome to Royal Oaks Corner Lot – an exceptional opportunity to build your Custom-built dream Home. Enjoy the added benefits of green space and walking trails at the rear of the property. The lot is serviced with municipal water and sewer, ensuring convenience and reliability. With its prime location, you're only approximately 10 minutes from Edmonton International Airport, Costco, and other major amenities. Public transportation options are close by, and you'll be just 5-6 minutes from Edmonton South Common, which offers free Wi-Fi parks, a 2.5-acre playground, restaurants, and more. Royal Oaks is a prestigious neighborhood with multimillion-dollar homes, making it the perfect place to build the home you've always dreamed of. Don't miss out on this incredible opportunity!.

# **Community Information**

| Address     | 59 Ave             |
|-------------|--------------------|
| Area        | Rural Leduc County |
| Subdivision | Royal Oaks_LEDU    |
| City        | Rural Leduc County |
| County      | ALBERTA            |
| Province    | AB                 |
| Postal Code | T4X 0X9            |