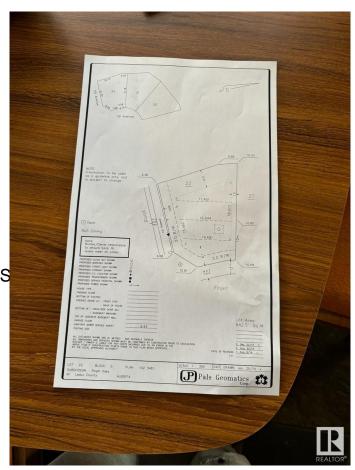

#### \$350,000

0 Bedroom, 0.00 Bathroom, Rural on 0.16 Acres

Royal Oaks\_LEDU, Rural Leduc County, AB

Welcome to Royal Oaks Corner Lot â€" an exceptional opportunity to build your Custom-built dream Home. Enjoy the added benefits of green space and walking trails at the rear of the property. The lot is serviced with municipal water and sewer, ensuring convenience and reliability. With its prime location, you're only approximately 10 minutes from Edmonton International Airport, Costco, and other major amenities. Public transportation options are close by, and you'll be just 5-6 minutes from Edmonton South Common, which offers free Wi-Fi parks, a 2.5-acre playground, restaurants, and more. Royal Oaks is a prestigious neighborhood with multimillion-dollar homes, making it the perfect place to build the home you've always dreamed of. Don't miss out on this incredible opportunity!.

## **Essential Information**

MLS® # E4427897 Price \$350,000

Bathrooms 0.00
Acres 0.16
Type Rural

Sub-Type Vacant Lot/Land

Status Active

## **Community Information**

Address 3004 59 Ave

Area Rural Leduc County

Subdivision Royal Oaks\_LEDU

City Rural Leduc County

County ALBERTA

Province AB

Postal Code T4X 0X9