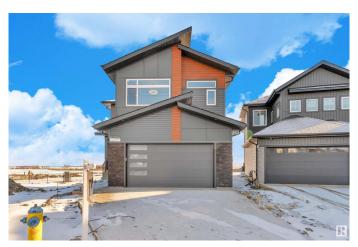

#### \$675,900

5 Bedroom, 4.00 Bathroom, 2,497 sqft Single Family on 0.00 Acres

Woodbend, Leduc, AB

READY TO MOVE In || DOUBLE CAR **GARAGE Upgraded BRAND New Detached** Home | 5 BED 4 BATH | Main door entrance leads you to Open to above Living area. Family area with beautiful feature wall & fireplace. Main floor bedroom and full bathroom. BEAUTIFUL EXTENDED kitchen with Centre island. HUGE Spice Kitchen with lot of cabinets. Dining nook with access to backyard . Oak staircase leading to bonus room with feature wall. Huge Primary br with stunning feature wall, indent ceiling, 5pc fully custom ensuite & W/I closet . Bedroom 2 & Bedroom 3 with jack & jill bathroom. Bedroom 4 with common bathroom. Laundry on 2nd floor with sink. Side entrance for basement. This house checks off all the columns.

#### **Essential Information**

MLS® # E4426759 Price \$675,900

Bedrooms 5

Bathrooms 4.00

Full Baths 4

Square Footage 2,497 Acres 0.00

2024

Type Single Family

Sub-Type Detached Single Family

Style 2 Storey
Status Active