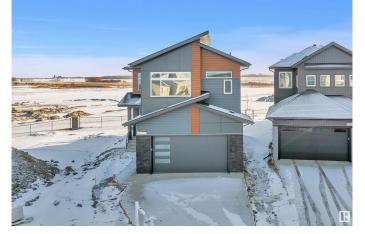

#### \$675,900

5 Bedroom, 4.00 Bathroom, 2,497 sqft Single Family on 0.00 Acres

Woodbend, Leduc, AB

READY TO MOVE In || DOUBLE CAR **GARAGE Upgraded BRAND New Detached** Home | 5 BED 4 BATH | Main door entrance leads you to Open to above Living area. Family area with beautiful feature wall & fireplace. Main floor bedroom and full bathroom. BEAUTIFUL EXTENDED kitchen with Centre island. HUGE Spice Kitchen with lot of cabinets. Dining nook with access to backyard . Oak staircase leading to bonus room with feature wall. Huge Primary br with stunning feature wall, indent ceiling, 5pc fully custom ensuite & W/I closet . Bedroom 2 & Bedroom 3 with jack & jill bathroom. Bedroom 4 with common bathroom. Laundry on 2nd floor with sink. Side entrance for basement. This house checks off all the columns.

#### **Essential Information**

MLS® # E4426759 Price \$675,900

Bedrooms 5

Bathrooms 4.00

Full Baths 4

Square Footage 2,497 Acres 0.00

2024

Type Single Family

Sub-Type Detached Single Family

Style 2 Storey
Status Active