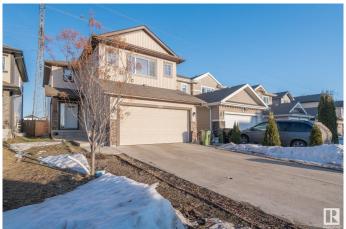

#### \$599.900

4 Bedroom, 3.50 Bathroom, 1,883 sqft Single Family on 0.00 Acres

Laurel, Edmonton, AB

Welcome to this beautiful house backing to GREEN SPACE. FULLY FINISHED BASEMENT WITH SECOND KITCHEN AND SEPARATE ENTRANCE TO BASEMENT through garage. On main floor you will get nice open kitchen, Living room, Dinning area and huge patio door. On top floor you will get bonus room, 2 bedrooms and full bath. Master bedroom with its own 4pc ensuite. FULLY FINISHED BASEMENT has SEPARATE ENTRANCE through garage. 2nd Kitchen in basement, full bath, 1 bedroom and den. Fully landscaped and backing to green space. Close to walking trails, schools, shopping, Anthony henday drive and whitemud drive. A Must see!