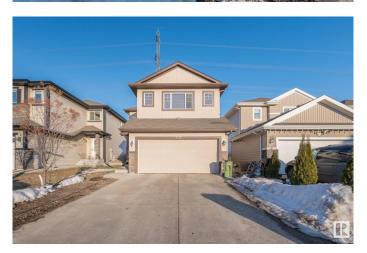

#### \$599.900

4 Bedroom, 3.50 Bathroom, 1,883 sqft Single Family on 0.00 Acres

Laurel, Edmonton, AB

Welcome to this beautiful house backing to GREEN SPACE. FULLY FINISHED BASEMENT WITH SECOND KITCHEN AND SEPARATE ENTRANCE TO BASEMENT through garage. On main floor you will get nice open kitchen, Living room, Dinning area and huge patio door. On top floor you will get bonus room, 2 bedrooms and full bath. Master bedroom with its own 4pc ensuite. FULLY FINISHED BASEMENT has SEPARATE ENTRANCE through garage. 2nd Kitchen in basement, full bath, 1 bedroom and den. Fully landscaped and backing to green space. Close to walking trails, schools, shopping, Anthony henday drive and whitemud drive. A Must see!