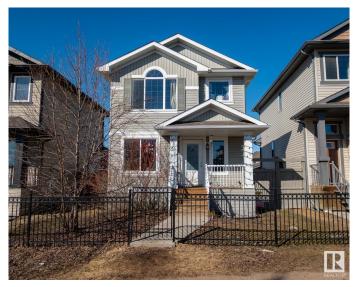

### \$415,000

4 Bedroom, 3.50 Bathroom, 1,188 sqft Single Family on 0.00 Acres

Suntree (Leduc), Leduc, AB

Investors! This beautiful home has separate basement entrance and long term tenants already in place. This house has hardwood floors, 4 Stainless steel kitchen appliances, an office/den and 2 piece bathroom on main floor. Excellent kitchen with island. Small deck with aluminum railing off patio door. 3 bedrooms upstairs and the finished basement has its own separate access, allowing for potential of a secondary suite! There is abundant natural light with modern light fixtures throughout. The master bedroom pours in light with beautiful large windows and has full ensuite and walk-in closet. This home is in a very desirable family location with sense of community in the area and easy distance to shopping, airport, & schools. 400 Sq ft Parking pad, backyard is fenced on two sides.

# **Community Information**

Address #20 Spruce Boulevard

Area Leduc

Subdivision Suntree (Leduc)

City Leduc

County ALBERTA

Province AB

Postal Code T9E 0W4