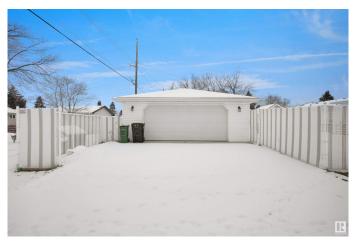

2 Bedroom, 1.50 Bathroom, 1,051 sqft Single Family on 0.00 Acres

Jasper Park, Edmonton, AB

INVESTOR ALERT! This sough after 52'x147'. Corner lot offering over 700 sq/m. Ideal for a wide range of redevelopment possibilities. This property is perfect for your next multi-unit or custom project and is located in the mature neighbourhood of Jasper Park. The home is clean and well-maintained with 2 bedrooms and a double detached garage. Close to WEM, Whitemud Dr, LRT and Downtown! This is a rare property with huge potential.

Built in 1959

#### **Essential Information**

MLS® # E4423567 Price \$649,000

Bedrooms 2 Bathrooms 1.50

Full Baths 1
Half Baths 1

Square Footage 1,051 Acres 0.00

Year Built 1959

Type Single Family

Sub-Type Detached Single Family

Style Bungalow

Status Active







## **Community Information**

Address 15220 91 Avenue

Area Edmonton

Subdivision Jasper Park

City Edmonton
County ALBERTA

Province AB

Postal Code T5R 4Z5

#### **Amenities**

Amenities Deck

Parking Double Garage Detached

### Interior

Appliances Dishwasher-Built-In, Dryer, Hood Fan, Refrigerator, Stove-Electric,

Washer

Heating Forced Air-1, Natural Gas

Stories 2

Has Basement Yes

Basement Full, Partially Finished

#### **Exterior**

Exterior Wood, Vinyl

Exterior Features Back Lane, Corner Lot, Schools, Shopping Nearby, See Remarks

Roof Asphalt Shingles

Construction Wood, Vinyl

Foundation Concrete Perimeter

#### Additional Information

Date Listed March 1st, 2025

Days on Market 63

Zoning Zone 22

DATA IS DEEMED RELIABLE BUT IS NOT GUARANTEED ACCURATE BY THE REALTORS® ASSO