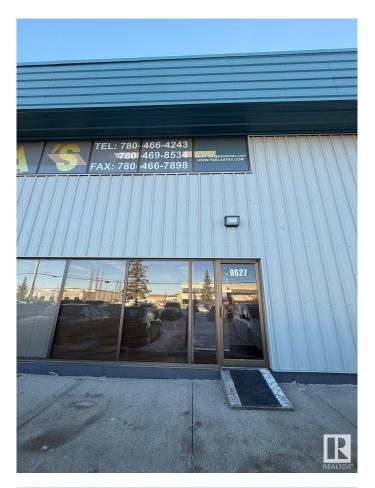

### \$0

0 Bedroom, 0.00 Bathroom, Office on 0.00 Acres

Strathcona Industrial Park, Edmonton, AB

This versatile space is nestled within the vibrant and dynamic industrial park. Diverse commercial surrounding offers the perfect environment for growth and collaboration. All for just \$3,000 per month plus GST including operating cost, making it a hassle-free opportunity. Office space comes with sizeable reception area, two restrooms and kitchen-like wash area. It will provide the ideal foundation to establish office/retail space to grow in one of the city's most sought-after commercial area. With top-tier amenities, dining, and retail options in neighbourhood, your visitors and clients will benefit from the convenience of it. Don't miss out on the opportunity to be a part of this business hub!

# **Community Information**

Address 9627 41 Avenue

Area Edmonton

Subdivision Strathcona Industrial Park

City Edmonton
County ALBERTA

Province AB

Postal Code T6E 5X7