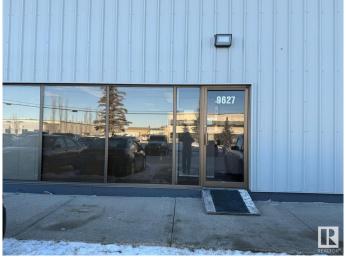

### \$0

0 Bedroom, 0.00 Bathroom, Office on 0.00 Acres

Strathcona Industrial Park, Edmonton, AB

This versatile space is nestled within the vibrant and dynamic industrial park. Diverse commercial surrounding offers the perfect environment for growth and collaboration. All for just \$3,000 per month plus GST including operating cost, making it a hassle-free opportunity. Office space comes with sizeable reception area, two restrooms and kitchen-like wash area. It will provide the ideal foundation to establish office/retail space to grow in one of the city's most sought-after commercial area. With top-tier amenities, dining, and retail options in neighbourhood, your visitors and clients will benefit from the convenience of it. Don't miss out on the opportunity to be a part of this business hub!

# **Community Information**

Address 9627 41 Avenue

Area Edmonton

Subdivision Strathcona Industrial Park

City Edmonton
County ALBERTA

Province AB

Postal Code T6E 5X7