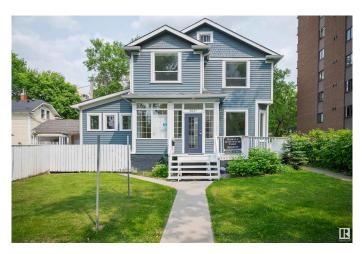

#### \$849,900

0 Bedroom, 0.00 Bathroom, Office on 0.00 Acres

Downtown (Edmonton), Edmonton, AB

Discover a mixed-use property in a prime Downtown/Grandin location. This unique house, zoned CB2, combines professional and residential space. Features updated plumbing, electrical systems, and a reinforced foundation. The main floor, currently a medical office, includes 6 offices with plumbing, 1 without plumbing, and a reception area. Ideal for professional offices, esthetics, daycare, or other commercial uses. The upper level has a 2-bedroom loft with separate access, perfect for live-up, work-down or additional commercial space. Situated on a 50x150 lot, suitable for future redevelopment with parking for up to 8 vehicles. Handicap accessible and one block from River Valley access, within walking distance to Edmonton General Hospital and downtown amenities, including LRT station. Don't miss this rare opportunity.

### Exterior

| Exterior     | Wood, Wood Frame |
|--------------|------------------|
| Roof         | Asphalt Shingles |
| Construction | Wood, Wood Frame |