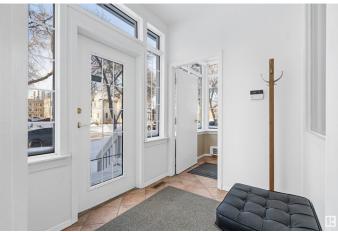

#### \$849,900

0 Bedroom, 0.00 Bathroom, Office on 0.00 Acres

Downtown (Edmonton), Edmonton, AB

Discover a mixed-use property in a prime Downtown/Grandin location. This unique house, zoned CB2, combines professional and residential space. Features updated plumbing, electrical systems, and a reinforced foundation. The main floor, currently a medical office, includes 6 offices with plumbing, 1 without plumbing, and a reception area. Ideal for professional offices, esthetics, daycare, or other commercial uses. The upper level has a 2-bedroom loft with separate access, perfect for live-up, work-down or additional commercial space. Situated on a 50x150 lot, suitable for future redevelopment with parking for up to 8 vehicles. Handicap accessible and one block from River Valley access, within walking distance to Edmonton General Hospital and downtown amenities, including LRT station. Don't miss this rare opportunity.