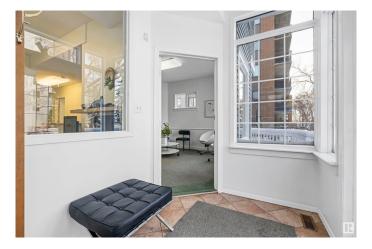

#### \$849,900

0 Bedroom, 0.00 Bathroom, Office on 0.00 Acres

Downtown (Edmonton), Edmonton, AB

Discover a mixed-use property in a prime Downtown/Grandin location. This unique house, zoned CB2, combines professional and residential space. Features updated plumbing, electrical systems, and a reinforced foundation. The main floor, currently a medical office, includes 6 offices with plumbing, 1 without plumbing, and a reception area. Ideal for professional offices, esthetics, daycare, or other commercial uses. The upper level has a 2-bedroom loft with separate access, perfect for live-up, work-down or additional commercial space. Situated on a 50x150 lot, suitable for future redevelopment with parking for up to 8 vehicles. Handicap accessible and one block from River Valley access, within walking distance to Edmonton General Hospital and downtown amenities, including LRT station. Don't miss this rare opportunity.